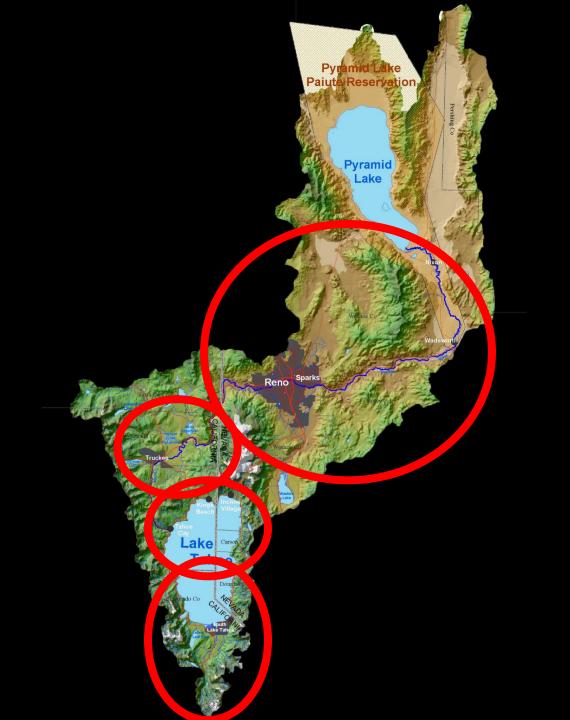

## Tahoe Truckee Snapshot Day

Savannah Rudroff Natural Resources Associate League to Save Lake Tahoe