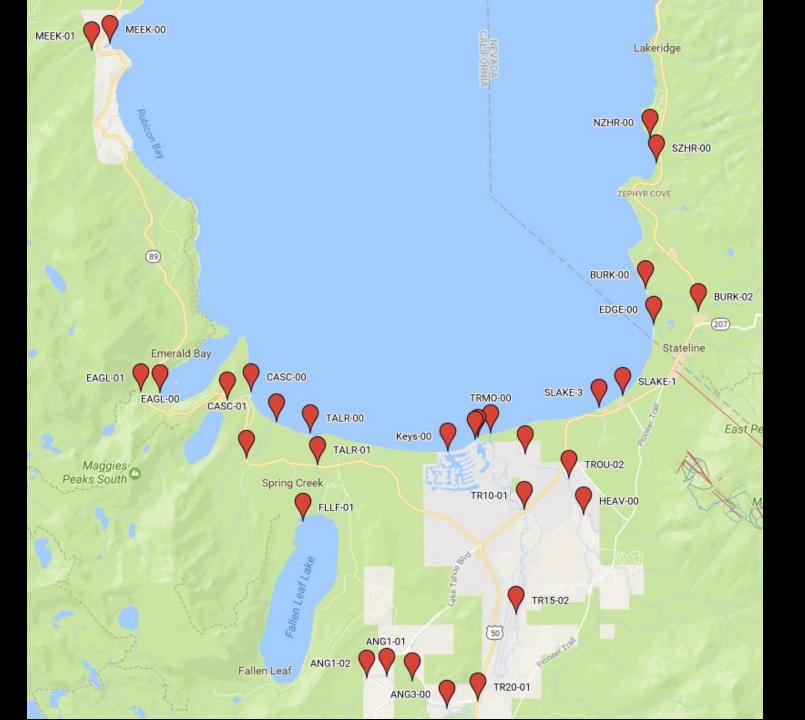

## Tahoe Truckee Snapshot Day

Savannah Rudroff Natural Resources Associate League to Save Lake Tahoe