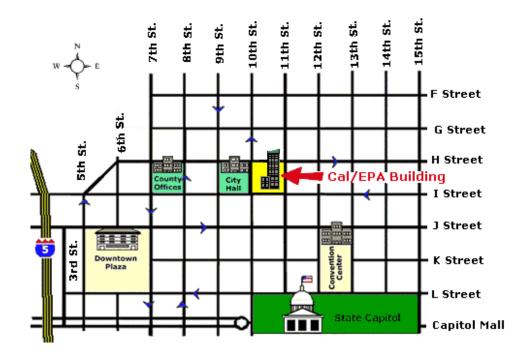

## **Meeting Location Directions**

State Water Resources Control Board Room 2540 1001 I Street Sacramento, CA 95814

Visitors will need to check-in at the reception area to receive a day pass to the building.

## **Directions:**

Once on 1-5 in Sacramento

- Take the J Street exit
- Take J Street east to 11th and turn left
- Go one block and turn left on I Street
- Cal/EPA headquarters building will be on your right.

## **Parking**

Metered parking (1,2, and 10-hour meters) is available around the building. Meter parking uses quarters. Recommended Parking lots: The closest lot is across from the building on 10<sup>th</sup> and I Street (\$15/day), enter on 10<sup>th</sup> or 11<sup>th</sup>. Parking also available between H and I on 14<sup>th</sup> St., (\$6/day if in by 9:30 and out after 4:30, otherwise \$3/hr.).