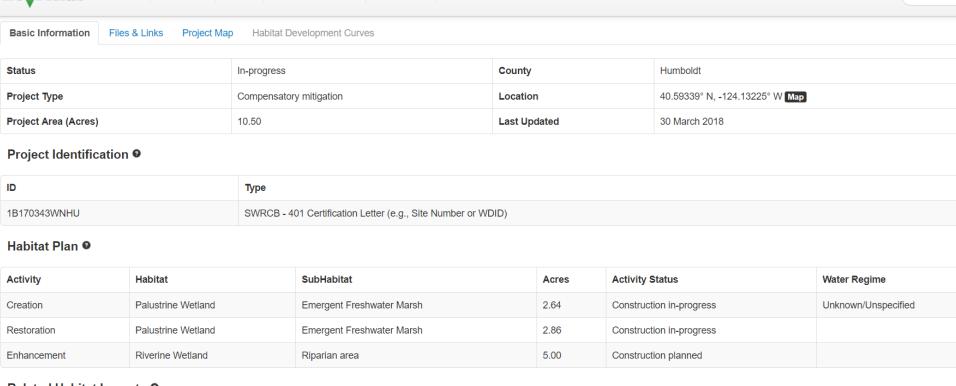

## **Current Activity Types**

| Activity Type                         | Definition                                                                                                                                                                                                                                                                                         |
|---------------------------------------|----------------------------------------------------------------------------------------------------------------------------------------------------------------------------------------------------------------------------------------------------------------------------------------------------|
| Acquisition/ Preservation/ Protection | Acquisition refers to the purchasing of land to protect it from development and/or with the intention to restore or enhance habitat. Preservation refers to maintaining the land in its current state. Protection refers to the removal of a threat to the land as described by the Activity Type. |
| Creation                              | Creation refers to the construction of habitat that did not occur, or would not progress naturally, in a particular location.                                                                                                                                                                      |
| Enhancement                           | Enhancement refers to improving existing habitat.                                                                                                                                                                                                                                                  |
| Restoration                           | Restoration refers to restoring habitat that was once present, but was developed or altered at some point.                                                                                                                                                                                         |

### Update Types to Include 404/401 Terms

- » Establishment
- » Rehabilitation
- » Re-establishment

| Activity Type                | Definition                                                                                                                                                                                                                                            |  |
|------------------------------|-------------------------------------------------------------------------------------------------------------------------------------------------------------------------------------------------------------------------------------------------------|--|
| Restoration/Rehabilitation   | Restoration/Rehabilitation refers to restoring habitat that was once present, but was developed or altered at some point. Rehabilitation is a form of restoring a degraded habitat back to reference, and results in only a net increase in function. |  |
| Restoration/Re-establishment | Restoration/Re-establishment refers to restoring habitat that was once present but is no longer present. Reestablishment results in a net increase in habitat area and function.                                                                      |  |
| Restoration (unspecified)    | Restoration of habitat where it cannot be determined if the activity was rehabilitation or re-establishment of habitat.                                                                                                                               |  |
| Creation/Establishment       | Creation/Establishment refers to the construction of habitat that did not occur, or would not progress naturally, in a particular location.                                                                                                           |  |
| Enhancement                  | Enhancement refers to targeted improvement of specific function(s) of existing habitat.                                                                                                                                                               |  |